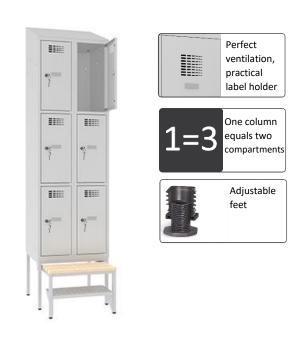

#### Description

SUS W is a family of lockers with six compartments in one column. They are equipped with a self-adhesive label holder, a lock with a key and ventilation holes that allow air circulation. The solid construction of the lockers allow placing them on legs, a socle or a base with a seat and a shelf for shoes or a slanted top.

## 3-compartment SUS W

- 5 years warranty (according to Malow's conditions).
- Lockers for clothes or personal belongings storage in dry and ventilated internal spaces.
- Lockers are delivered complete and do not require assembly.
- Lockers are certified with the "B" safety mark
- SUS W lockers are made of:
  - 0.5 mm thick steel in ST version.
  - 0.8 mm thick steel in the LX version.
- Reinforced doors that opens up to 110° wide.
- Cylinder lock with 2 keys as standard.
- Each compartment is locked with a separate key.
- The possibility of using many types of locks (including 1 point, lock for a padlock, deposit, combination, electronic lock).
- The lockers have holes in the back for fixing to the wall and holes in the side walls for fixing together.
- Welded construction, additionally reinforced with welds, which stiffen the structure.
- The lockers are made of steel protected by zirconium conversion method, painted with powder paint.
- Available in 16 colours from the RAL palette, no extra cost.

# WARDROBE LOCKERS 3-COMPARTMENT SUS W

| Available options     |                                                                                                                                                                                                                                                                    |            |            |            |               |            |                |       |  |
|-----------------------|--------------------------------------------------------------------------------------------------------------------------------------------------------------------------------------------------------------------------------------------------------------------|------------|------------|------------|---------------|------------|----------------|-------|--|
|                       |                                                                                                                                                                                                                                                                    |            |            |            |               |            |                |       |  |
|                       |                                                                                                                                                                                                                                                                    |            |            |            | .=   .=       |            | .= .           |       |  |
|                       |                                                                                                                                                                                                                                                                    |            |            |            | -   -         |            |                |       |  |
|                       |                                                                                                                                                                                                                                                                    |            |            | <b>-</b>   |               |            |                |       |  |
|                       |                                                                                                                                                                                                                                                                    |            |            |            |               |            |                |       |  |
|                       | •                                                                                                                                                                                                                                                                  |            | c =        | -   c=     | .=   .=   .=  | -          | o =   o        | -   - |  |
|                       |                                                                                                                                                                                                                                                                    |            |            |            |               |            |                |       |  |
|                       |                                                                                                                                                                                                                                                                    |            |            |            |               |            |                |       |  |
|                       |                                                                                                                                                                                                                                                                    |            |            |            |               |            |                | _     |  |
|                       | c                                                                                                                                                                                                                                                                  | 100        | c ==       | - c -      |               |            | .=   .         |       |  |
|                       |                                                                                                                                                                                                                                                                    |            |            |            |               |            |                |       |  |
| Name                  | SUS 313W                                                                                                                                                                                                                                                           | SUS 413W   | SUS 323W   | SUS 423W   | SUS 333W      | SUS 433W   | SUS 343W       |       |  |
| Code                  | WSU                                                                                                                                                                                                                                                                | WSU        | WSU        | WSU        |               | WSU        |                |       |  |
|                       | 0111020101                                                                                                                                                                                                                                                         | 0211020101 | 0112020101 | 0212020101 | WSU 011302010 | 0213020101 | WSU 0114020101 |       |  |
| Height                | 1800 mm                                                                                                                                                                                                                                                            |            |            |            |               |            |                |       |  |
| Width                 | 300 mm                                                                                                                                                                                                                                                             | 400 mm     | 600 mm     | 800 mm     | 900 mm        |            | 1200 mm        |       |  |
| Depth                 | 500 mm                                                                                                                                                                                                                                                             |            |            |            |               |            |                |       |  |
| Columns quantity      | 1                                                                                                                                                                                                                                                                  |            | 2          |            | 3             |            | 4              |       |  |
| Compartments quantity | 3                                                                                                                                                                                                                                                                  |            | 6          |            | 9             |            | 12             |       |  |
|                       | Locker with legs available as a separate model. The legs are equipped with feet adjustable in the range of 0-10 mm, what help to level the cabinet.                                                                                                                |            |            |            |               |            |                |       |  |
|                       | A base with a seat is available at an additional cost. Adjustable 0-10 mm feet help to level, raise and stabilize the cabinet. The bases, apart from a place to sit, enable the installation of a shoe shelf. Various types of seats are available: wooden or PVC. |            |            |            |               |            |                |       |  |
|                       | Roof is available at an additional cost. It helps to keep clean, in addition, the 22o angle of the roof prevents unwanted items from being left at the top of the locker.                                                                                          |            |            |            |               |            |                |       |  |